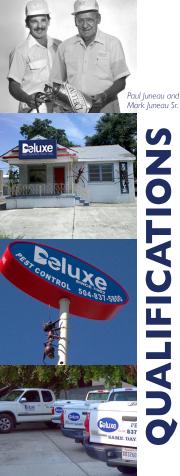

# **ABOUT US**

Deluxe Pest Control was established in 1962 by Mark Juneau Sr., a retired Navy Chief, a veteran of WWII and the Korean wars. His philosophy was that there are no problems or excuses, there are only solutions, which has guided Deluxe since its inception. Since 1971, the second-generation owner, Paul C. Juneau, has taken this commitment to new heights, with a service that is unparalleled in the industry.

# **DUALIFICATION**

All Deluxe technicians are State Certified in both Louisiana and Mississippi. Four years of experience is required to obtain both state licenses, followed by comprehensive that is required by both the Louisiana and Mississippi Departments of Agriculture. We are under the rules and regulations of these State entities, as well as The United States Environmental Protection Agency.